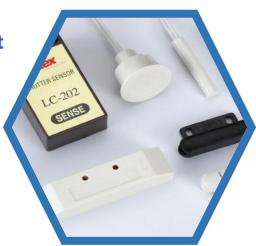

## Magnetic Contact

磁簧開關

 To use a reed switch and magnet moving for interaction device.

- Industrial equipment
- Motor vehicles
- Large appliances
- Anti-theft doors and windows
- Machine safety devices
- Access control security equipment
- Lighting device
- Communications equipment industry