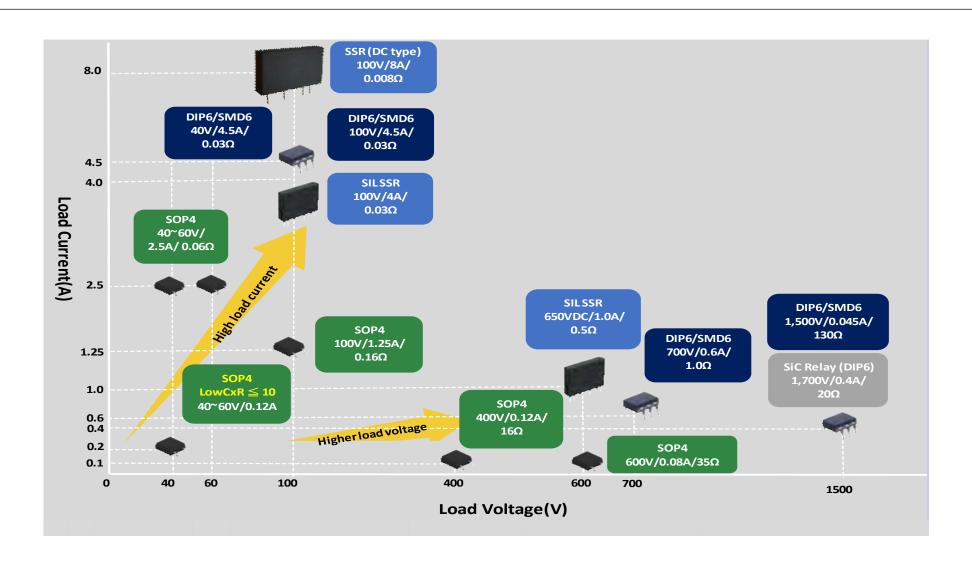

#### **Photo Relay Road Map**

### **Photo MOS Relay application**

1. 高壓規格(High Voltage)

2. 高耐流規格(High Current)

3. 通信信號規格(Communications Signal)