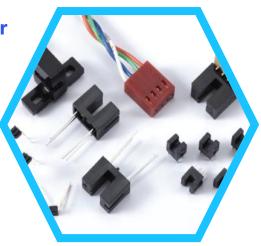

## Photointerrupter 光遮斷器

No-contact precision testing Device

- Copier
- Printer
- Home appliances
- Digital camera
- Coin machine
- CD-ROM drive
- Non-contact type switch
- Industrial position switch