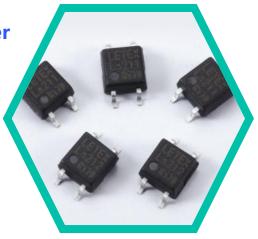

#### Photocoupler 光藕合器

- The Photo Coupler is consisted of one couple of emission and receiving elements. It makes use of light to transmit signals, and then makes electrical insulation between input and output.
- Telephones/Fax machines
- Power switches / UPS
- Printers / Copy machines
- Household appliances
- Tunnel light
- I/O mechanical controller
- Elevator control
- Signal detector
- Card Reader