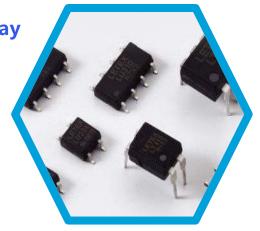

# Photo DMOS Relay

光電繼電器

Photo MOS Relay can be used on both of AC and DC. It is a high reliable product with special features such limited permanency, low driver current, high isolation voltage, subminiature, light transmission, none mechanical contact....etc.

- I/O expansion card
- I/O mechanic control
- Access controller
- DAQ
- Remote I/O Module
- Infrared Detector (PIR)
- Camera
- Centrifuge